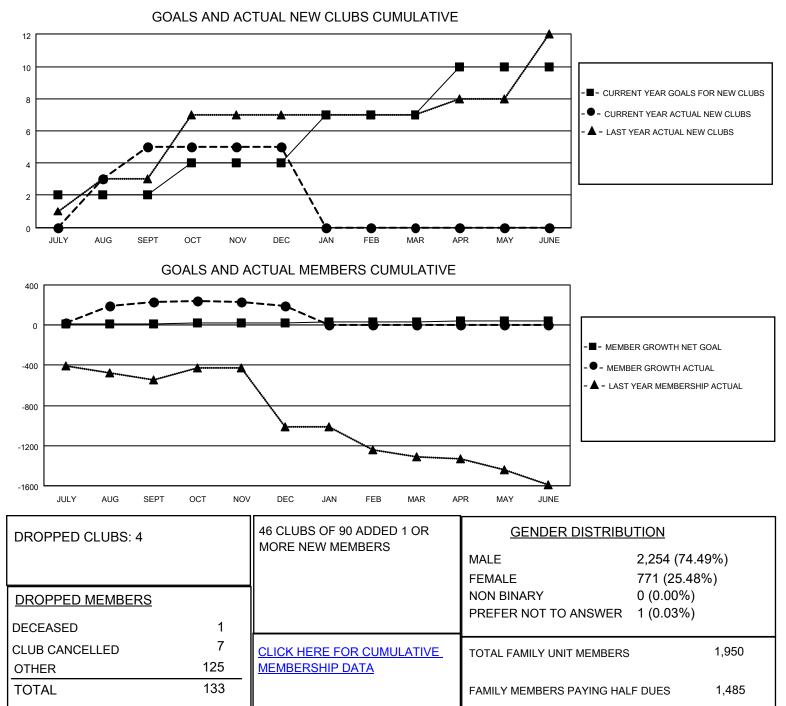

## LOCATION INDIA

District 324 D

Results as of: 12/31/2022

| Clubs                 |               |           |               | Members               |                        |                         |                                                    |
|-----------------------|---------------|-----------|---------------|-----------------------|------------------------|-------------------------|----------------------------------------------------|
| RESULTS FOR 2022-2023 |               |           |               | RESULTS FOR 2022-2023 |                        |                         |                                                    |
| QUARTER               | NEW CLUB GOAL | NEW CLUBS | DROPPED CLUBS | QUARTER               | BER GROWTH NET<br>GOAL | MEMBER GROWTH<br>ACTUAL | DROPPED<br>MEMBERS ACTUAL<br>(including transfers) |
| JULY/AUG/SEPT         | 2             | 5         | 3             | JULY/AUG/SEPT         | 10                     | 1039                    | 60                                                 |
| OCT/NOV/DEC           | 2             | 0         | 1             | OCT/NOV/DEC           | 10                     | 41                      | 73                                                 |
| JAN/FEB/MAR           | 3             | 0         | 0             | JAN/FEB/MAR           | 10                     | 0                       | 0                                                  |
| APR/MAY/JUNE          | 3             | 0         | 0             | APR/MAY/JUNE          | 10                     | 0                       | 0                                                  |